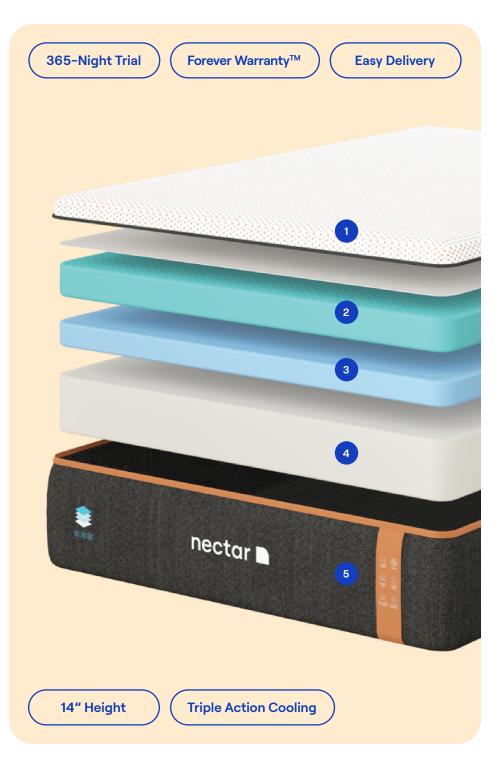

## Breathable, Dual-Action Cooling Copper Cover

Our signature cover is designed with real copper fibers that help dispel heat, plus innovative cooling technology. Heat-absorbent polyethylene fibers wick excess body heat away to promote your coolest sleep.

## Therapeutic Gel-Infused Memory Foam with ActiveCool

Four inches of CertiPUR-US<sup>®</sup> Certified gel memory foam contours to your every curve and offers pressure-relieving support. Phase change material dynamically reacts to your body's changing temperature so you can stay comfortable.

#### Dynamic Response Layer

Three inches of conventional CertiPUR-US<sup>®</sup> Certified foam provides support while allowing airflow, plus crucial rebound and bounce. This responsive foam layer helps promote better spinal alignment.

### ActiveSupport Stability Base Layer

Seven inches of conventional CertiPUR-US® Certified foam ensures structure so the layers above it perform at their peak. This durable layer is the foundation for better sleep.

## Shift Resistant Lower Cover

The soft stitchbond polyester cover helps the inner core of your mattress stay in place, and prevents each of the layers from shifting on top of each other.

2

3

5