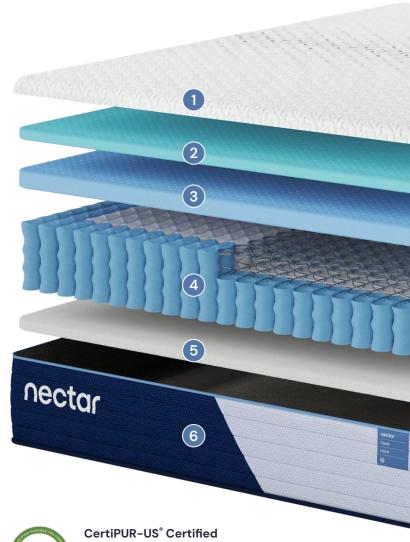

## 1 Cool Comfort Cover

RefreshRest cooling and antimicrobial technology is woven into the soft cover. Moisture-wicking, breathable fabric dispels heat and fights bacteria for a fresh and comfortable sleep.

## 2 Active Gel Memory Foam

1" of therapeutic gel memory foam is the first part of the NectarTech Gel System. It provides perfect pressure relief and a responsive contouring feel for soft comfort.

## 3 Comfort Gel Support Foam

2" of gel foam is the second part of the NectarTech Gel System. It gives responsive back support and promotes proper spinal alignment.

- 4 Infinity Individually-Wrapped Coils With Extra Edge Support
  - 8" of individually-wrapped coils provide breathable support. The perimeter has two rows of thicker coils for enhanced edge support.
- **5** Endurance Support Foam

1" of conventional foam ensures ensures stabilized support and maximum motion isolation for an undisturbed sleep.

### 6 Shift-Resistant Comfort Cover

A soft stitchbond cover keeps the inner core of your mattress in place, and prevents each of the layers from shifting on top of each other.

Our foams meet CertiPUR-US® standards for content, emissions, and durability, and are analyzed by independent accredited testing laboratories. All of our foams are free of ozone depleters, PBDEs, TDCPP or TCEP flame retardants, mercury, lead, heavy metals and formaldehyde.