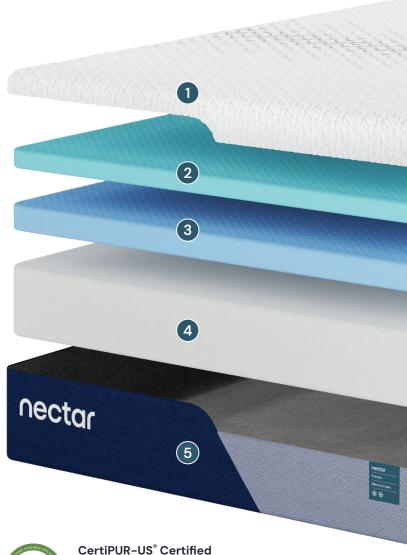

## **Nector** Premier Memory Foam

1 Cool Comfort Plus Cover (Nearly 2x cooling of Classic)

RefreshRest cooling and antimicrobial technology is woven into the soft cover. Extra moisture-wicking, breathable fabric dispels heat and fights bacteria for a fresher, more comfortable sleep.

2 Active Gel Memory Foam

2" of therapeutic gel memory foam is the first part of the NectarTech Gel System. It provides perfect pressure relief and a responsive contouring feel for soft comfort.

3 Comfort Gel Support Foam

3" of gel foam is the second part of the NectarTech Gel System gives responsive back support and promotes proper spinal alignment.

4 Endurance Support Foam

8" of conventional foam ensures stabilized support and maximum motion isolation for an undisturbed sleep.

5 Shift-Resistant Comfort Cover

A soft stitchbond cover keeps the inner core of your mattress in place, and prevents each of the layers from shifting on top of each other.

Our foams meet CertiPUR-US® standards for content, emissions, and durability, and are analyzed by independent accredited testing laboratories. All of our foams are free of ozone depleters, PBDEs, TDCPP or TCEP flame retardants, mercury, lead, heavy metals and formaldehyde.