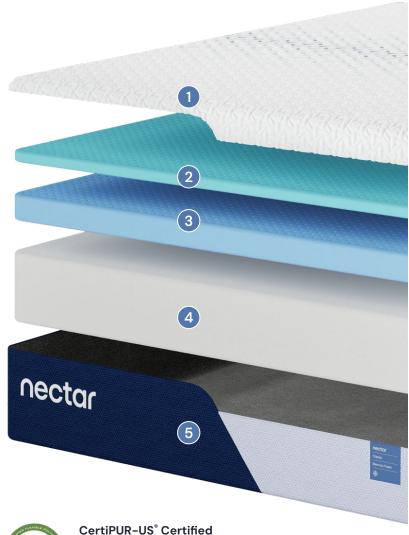

#### **Cool Comfort Cover**

RefreshRest cooling and antimicrobial technology is woven into the soft cover. Moisture-wicking, breathable fabric dispels heat and fights bacteria for a fresh and comfortable sleep.

## **Active Gel Memory Foam**

1" of therapeutic gel memory foam is the first part of the NectarTech Gel System. It provides perfect pressure relief and a responsive contouring feel for soft comfort.

## **Comfort Gel Support Foam**

3" of gel foam is the second part of the NectarTech Gel System gives responsive back support and promotes proper spinal alignment.

#### **Endurance Support Foam**

8" of conventional foam ensures stabilized support and maximum motion isolation for an undisturbed sleep.

#### **Shift-Resistant Comfort Cover**

A soft stitchbond cover keeps the inner core of your mattress in place, and prevents each of the layers from shifting on top of each other.

Our foams meet CertiPUR-US® standards for content, emissions, and durability, and are analyzed by independent accredited testing laboratories. All of our foams are free of ozone depleters, PBDEs, TDCPP or TCEP flame retardants, mercury, lead, heavy metals and formaldehyde.